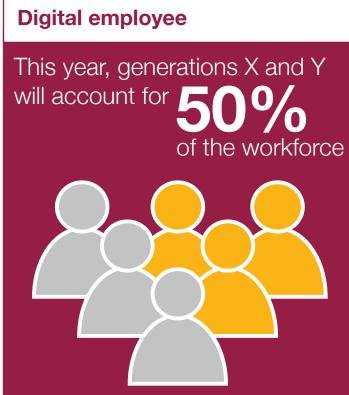

# Digital employee

Optimise the use of the workforce, assets and resources via flexible working strategies and other initiatives.