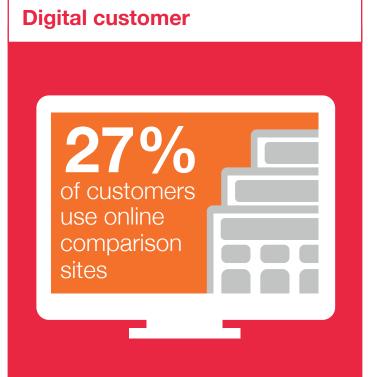

## **Digital customer**

Extract optimum value from existing data, including a better understanding of customers.