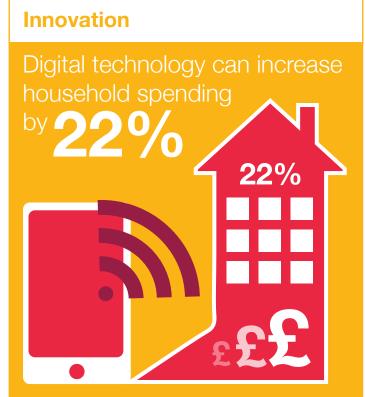

## Innovation

A digital strategy specific to your organisation, with strong future prospects.